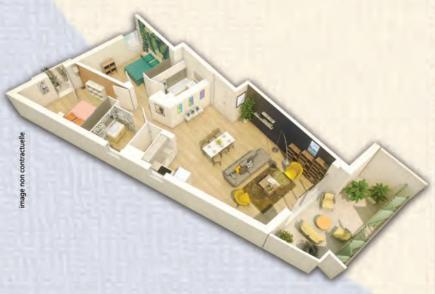

## **UNE RÉSIDENCE RARE**

Dans un environnement paisible, Vista Mare propose 19 appartements du T1 au T4

L'architecture de style méditerranéenne est conçue pour offrir des espaces confortables et agréables, ouverts sur un environnement exceptionnel. Vista Mare conjugue prestations de qualité et art de vivre dans l'atmosphère unique de Sète, perle de la Méditerranée.

## SURFACE HABITABLE: 31m<sup>2</sup> à 85m<sup>2</sup>

- appartements du T1 au T4
- parking en sous sol
- terrasse/balcon/loggia
- dernière norme thermique RT2012
- volet roulant électrique
- grande baie vitrée
- résidence sécurisée
- isolation phonique