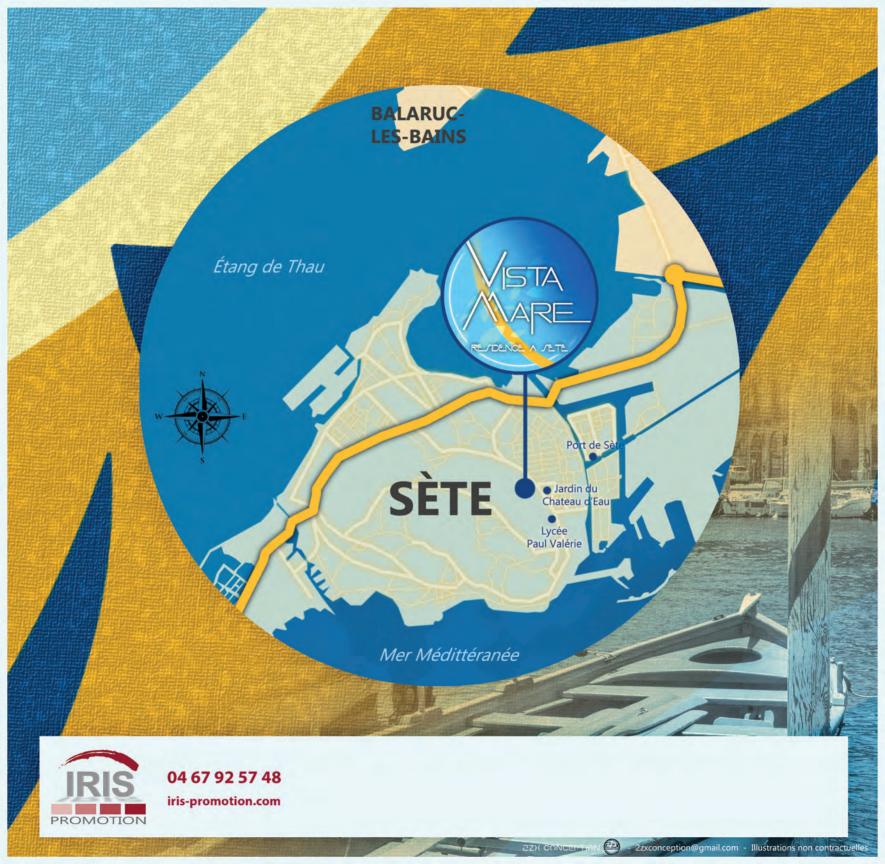

## UNE SITUATION EXCEPTIONNELLE, UN POINT DE VUE UNIQUE

Située dans la partie la plus emblématique de Sète, VistaMare est juchée sur le Mont Saint Clair, la colline qui domine la petite Venise du Languedoc.

## LE MONT SAINT CLAIR

Quartier au paysage verdoyant, à l'ambiance calme et au charme authentique, le mont Saint Clair est l'âme de la cité et le lieu le plus recherché et le plus côté de la ville.

Il dispose de tous les services de proximité, transports, commerces, écoles.

A seulement 500 mètres des Halles de Sète et à moins de 2km de la plage de la Corniche, Vista Mare bénéficie d'une situation exceptionnelle dans un environnement préservé et authentique.